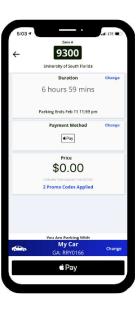

Allow customers to apply parking validations to both current and retroactive parking sessions

Encourage customers to continue using the ParkMobile app to process their parking transactions

ParkMobile

8