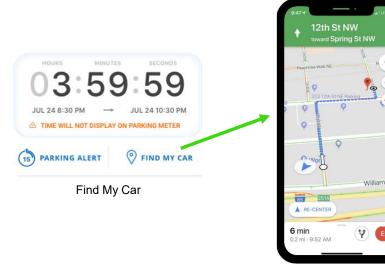

# **Walking Directions Back to Parked Vehicle**

Active Parking Session

Get Walking Directions back to Car