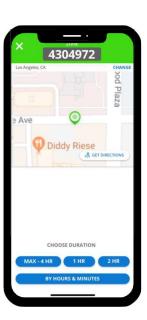

# Wayfinding

Select Zone in Chosen Area

Get Directions Selector Available

Follow Directions to Parking Zone

- App takes consumer to preferred navigation provider.
  - Apple Maps
  - Waze
  - Google Maps
- ParkMobile App shows availability data through the city's selected availability partner