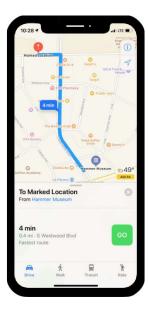

# **Walking Directions Back to Parked Vehicle**

Active Parking Session

Get Walking Directions back to Car