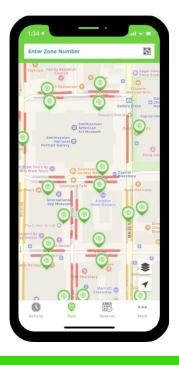

#### **Parking Availability**

- Provides users with visual indications for open parking and enables wayfinding to open spots via map view.
- When on street spaces are full, customers can navigate to off-street spaces.
- Reduces traffic congestion, pollution, and emissions in the city.
- Improves travel efficiency by decreasing time to destination and miles travelled.

# Wayfinding

Select Zone in Chosen Area

Get Directions Selector Available

Follow Directions to Parking Zone

- App takes consumer to preferred navigation provider.
  - Apple Maps
  - Waze
  - Google Maps
- ParkMobile App shows availability data through the city's selected availability partner