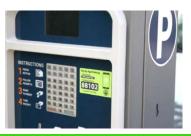

### Signage & Decals

- When eliminating gate arms, customers will simply use the pay on foot machines or ParkMobile.
- Adequate ParkMobile signage throughout the garage and decals for the pay stations are very important.