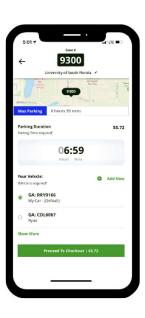

# ParkMobile Zone Parking Workflow

3

# Wayfinding

Select Zone in Chosen Area

Get Directions Selector Available

Follow Directions to Parking Zone

- App takes consumer to preferred navigation provider.
  - Apple Maps
  - Waze
  - Google Maps
- ParkMobile App shows availability data through the city's selected availability partner