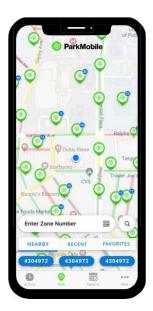

#### **Parking Availability**

- Provides users with visual indications for open parking and enables wayfinding to open spots via map view.
- When on street spaces are full, customers can navigate to off-street spaces.
- Reduces traffic congestion, pollution, and emissions in the city.
- Improves travel efficiency by decreasing time to destination and miles travelled.

# Wayfinding

Select Zone in Chosen Area

Get Directions Selector Available

Follow Directions to Parking Zone

- App takes consumer to preferred navigation provider.
  - Apple Maps
  - Waze
  - Google Maps
- ParkMobile App shows availability data through the city's selected availability partner